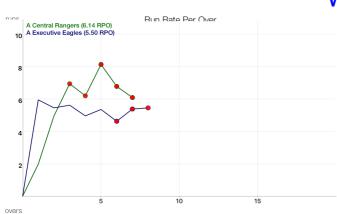

#### A Central Rangers INNINGS

|   | 0 | RUNS | wкт | BOWLER           | BALL BY BALL |
|---|---|------|-----|------------------|--------------|
| [ | 1 | 2    | 0   | Wazim Juman      | 11           |
|   | 2 | 10   | 0   | Safraz Singh     | 2 2 1wd 2 1  |
|   | 3 | 21   | 1   | Stephen Shaddick | 14.42lbW     |
|   | 4 | 25   | 2   | Fazil Baksh      | W4           |
|   | 5 | 41   | 4   | Nazad Ali        | 6226WW       |
|   | 6 | 41   | 6   | Shazad Khan      | W W .        |
|   | 7 | 43   | 8   | Riaf Ali         | 2 W W        |

#### A Executive Eagles INNINGS

| 0 | RUNS | wкт | BOWLER         | BALL BY BALL        |
|---|------|-----|----------------|---------------------|
| 1 | 6    | 1   | Shazal Ali     | 121.2W              |
| 2 | 11   | 1   | Arshad Baal    | 3wd.1.1             |
| 3 | 17   | 1   | Dareem Noel    | . 1 2 2 1 .         |
| 4 | 20   | 1   | Leon Ramdeen   | 2 1wd               |
| 5 | 27   | 1   | Amzad Mohammed | 121111              |
| 6 | 28   | 3   | Anthony Lara   | W.1.W.              |
| 7 | 38   | 5   | Rayad Emrit    | 4 W 1wd 1wd 1 2 W 1 |
| 8 | 44   | 6   | Adrian Ali     | 1 1W . 3wd 1        |
|   |      |     |                |                     |