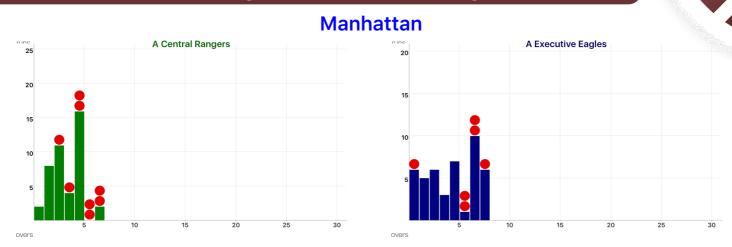

#### A Central Rangers INNINGS

|   | 0 | RUNS | wкт | BOWLER           | BALL BY BALL |
|---|---|------|-----|------------------|--------------|
| [ | 1 | 2    | 0   | Wazim Juman      | 11           |
|   | 2 | 10   | 0   | Safraz Singh     | 2 2 1wd 2 1  |
|   | 3 | 21   | 1   | Stephen Shaddick | 14.42lbW     |
|   | 4 | 25   | 2   | Fazil Baksh      | W4           |
|   | 5 | 41   | 4   | Nazad Ali        | 6226WW       |
|   | 6 | 41   | 6   | Shazad Khan      | W W .        |
|   | 7 | 43   | 8   | Riaf Ali         | 2 W W        |

#### A Executive Eagles INNINGS

| 0 | RUNS | wкт | BOWLER         | BALL BY BALL        |
|---|------|-----|----------------|---------------------|
| 1 | 6    | 1   | Shazal Ali     | 121.2W              |
| 2 | 11   | 1   | Arshad Baal    | 3wd.1.1             |
| 3 | 17   | 1   | Dareem Noel    | . 1 2 2 1 .         |
| 4 | 20   | 1   | Leon Ramdeen   | 2 1wd               |
| 5 | 27   | 1   | Amzad Mohammed | 121111              |
| 6 | 28   | 3   | Anthony Lara   | W.1.W.              |
| 7 | 38   | 5   | Rayad Emrit    | 4 W 1wd 1wd 1 2 W 1 |
| 8 | 44   | 6   | Adrian Ali     | 1 1W . 3wd 1        |
|   |      |     |                |                     |