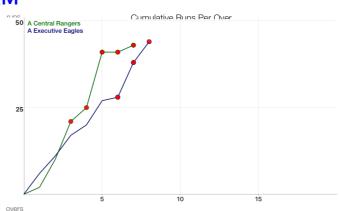

#### A Central Rangers INNINGS

|   | 0 | RUNS | wкт | BOWLER           | BALL BY BALL |
|---|---|------|-----|------------------|--------------|
| [ | 1 | 2    | 0   | Wazim Juman      | 11           |
|   | 2 | 10   | 0   | Safraz Singh     | 2 2 1wd 2 1  |
|   | 3 | 21   | 1   | Stephen Shaddick | 14.42lbW     |
|   | 4 | 25   | 2   | Fazil Baksh      | W4           |
|   | 5 | 41   | 4   | Nazad Ali        | 6226WW       |
|   | 6 | 41   | 6   | Shazad Khan      | W W .        |
|   | 7 | 43   | 8   | Riaf Ali         | 2 W W        |

#### A Executive Eagles INNINGS

| 0 | RUNS | wкт | BOWLER         | BALL BY BALL        |
|---|------|-----|----------------|---------------------|
| 1 | 6    | 1   | Shazal Ali     | 121.2W              |
| 2 | 11   | 1   | Arshad Baal    | 3wd.1.1             |
| 3 | 17   | 1   | Dareem Noel    | . 1 2 2 1 .         |
| 4 | 20   | 1   | Leon Ramdeen   | 2 1wd               |
| 5 | 27   | 1   | Amzad Mohammed | 121111              |
| 6 | 28   | 3   | Anthony Lara   | W.1.W.              |
| 7 | 38   | 5   | Rayad Emrit    | 4 W 1wd 1wd 1 2 W 1 |
| 8 | 44   | 6   | Adrian Ali     | 1 1W . 3wd 1        |
|   |      |     |                |                     |